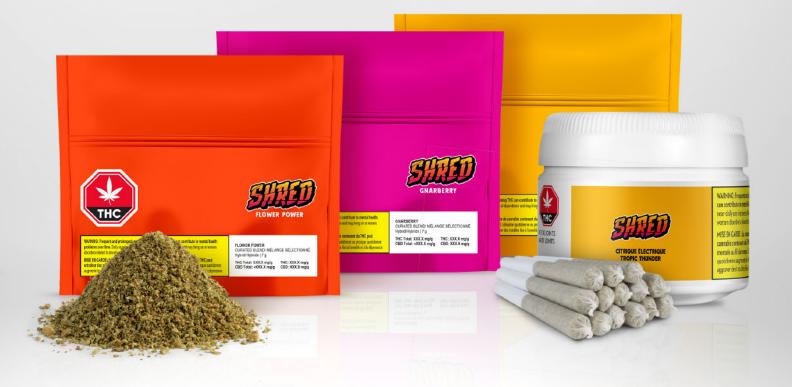

Shred 7g | 15 g Shred Jar of J's | 14 x 0.5 g

Created for savvy cannabis lovers looking to explore the dank and dreamy world of Indicas.

Quality flower, high THC and classic buds in one big bag.

indi

Indi | 3.5g Big Bag O' Buds | 28g