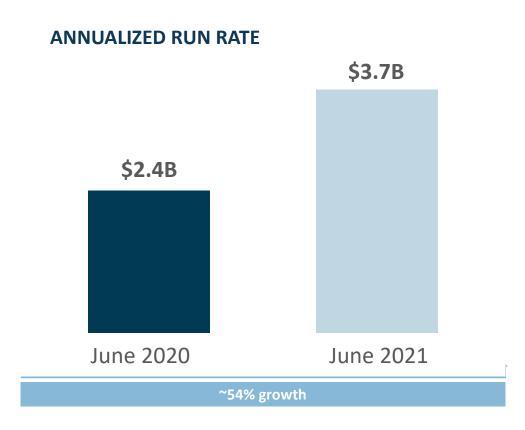

## CANADIAN ADULT-USE REC RETAIL MARKET GROWTH

- Canadian adult-use recreational retail sales as estimated by Hifyre in June 2021 were \$309M or \$3.7B annualized for strong year-over-year growth of 54%
- The Brightfield Group estimates closer to \$8B in Canadian adult-use rec sales in 2026; other analysts have estimated as high as \$10B -- and room for further upside should certain regulations change such as THC potency limits on edibles

Note: Based on Stats Canada monthly actual sales for June 2020 and the most recent available monthly sales estimated by Hifyre for June 2021