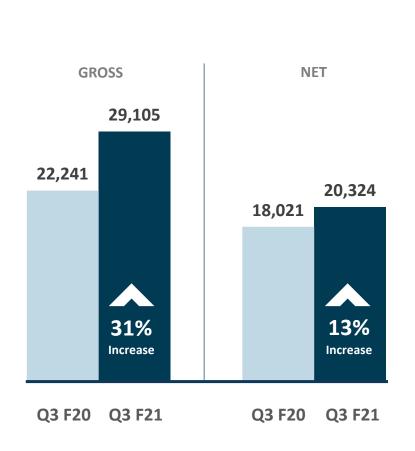

## Q3 F2021 REVENUE GROWTH FROM PRIOR YEAR PERIOD

#### **TOTAL** revenue

#### **ADULT-USE REC revenue**

 Grew total gross and net revenue
 31% and 13%, respectively

 Grew adult-use rec gross and net revenue 32% and 10%, respectively