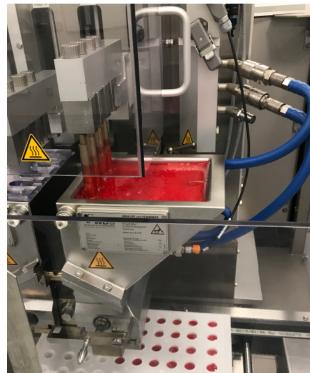

#### **MONCTON NB:**

- Designed under EU-GMP certification standards<sup>1</sup>
- 56,000 square feet for edibles and derivative products and additional extraction capacity (CO<sub>2</sub> and plans for hydrocarbon)
- Includes expanded vaporizer pen filling and automated packaging, dissolvable powder mixing and packaging line and more space for formulation including short path distillation for edibles and vaporizer pens
- ~\$15M investment in high-speed, high-capacity, fully-automated chocolate production and packaging line that includes advanced engineering, robotics, high-speed labeling, automated carton packing (chocolate 2<sup>nd</sup> largest subcategory in edibles)