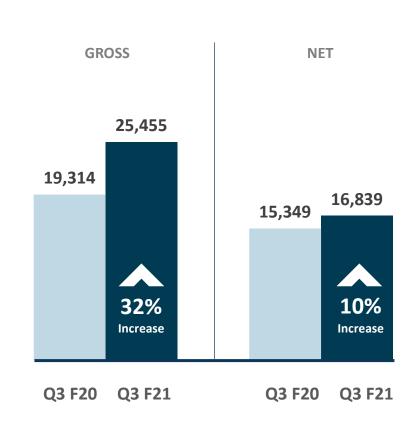

## Q3 F2021 REVENUE GROWTH FROM PRIOR YEAR PERIOD

#### **ADULT-USE REC revenue**

 Grew total gross and net revenue
 31% and 13%, respectively

 Grew adult-use rec gross and net revenue 32% and 10%, respectively

#### **ADULT-USE REC revenue**

 Grew total gross and net revenue
 51% and 39%, respectively

 Grew adult-use rec gross and net revenue 55% and 40%, respectively