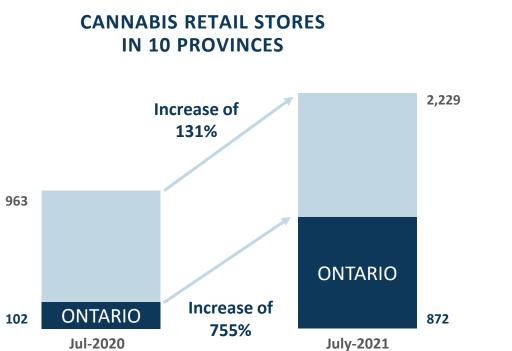

## **CANADIAN RETAIL NETWORK GROWING**

ONTARIO GREW 755% | Canada's 10 provinces grew 131%

Source: Company tracking from provincial websites