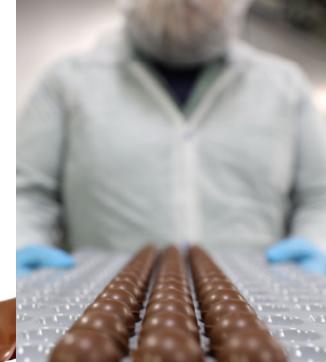

#### **MONCTON NB:**

- Designed under EU-GMP certification standards<sup>1</sup>
- 56,000 square feet for edibles and derivative products and additional extraction capacity (CO<sub>2</sub> and plans for hydrocarbon)
- Includes expanded vaporizer pen filling and automated packaging, dissolvable powder mixing and packaging line and more space for formulation including short path distillation for edibles and vaporizer pens
- ~\$15M investment in high-speed, high-capacity, fully-automated chocolate production and packaging line that includes advanced engineering, robotics, high-speed labeling, automated carton packing (chocolate 2<sup>nd</sup> largest subcategory in edibles)