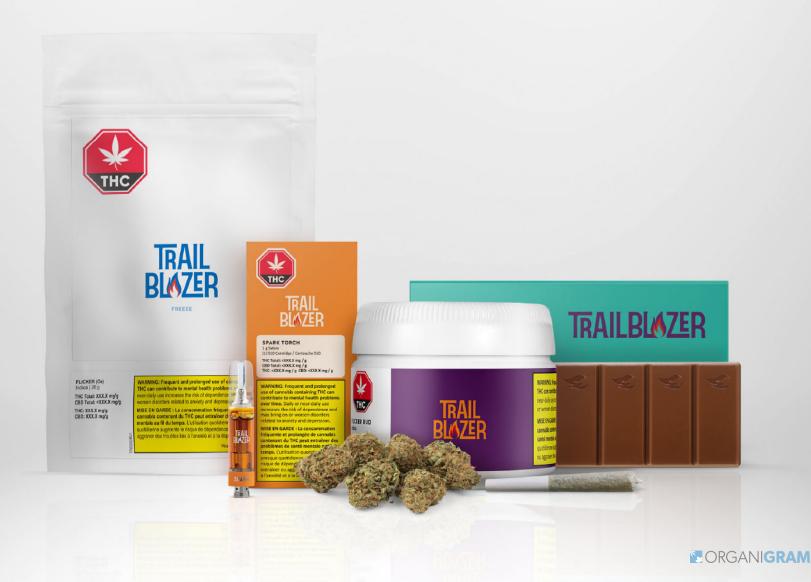

## TRAIL BLAZER

A cannabis brand designed in celebration of progress and the road less travelled.

Freeze 28 g Torch Distillate 0.5 g | 1 g Buds 3.5g | 7g | 15 g | Prerolls Snax Mint Chocolate

Designed to break down the barriers to purchasing in the legal realm: price and convenience.