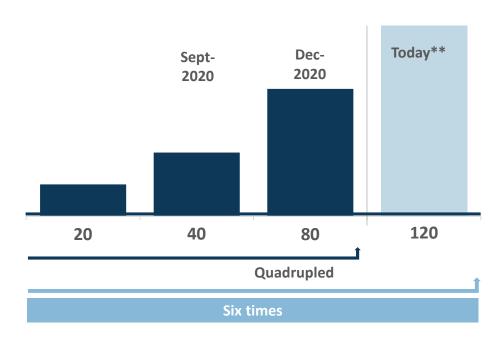

## NUMBER OF ONTARIO RETAIL STORE AUTHORIZATIONS PER MONTH

<sup>\*\*</sup> As of Feb 16, 2021, Ontario issuing 20 to 30 new store authorizations per week or 80 to 120 per month