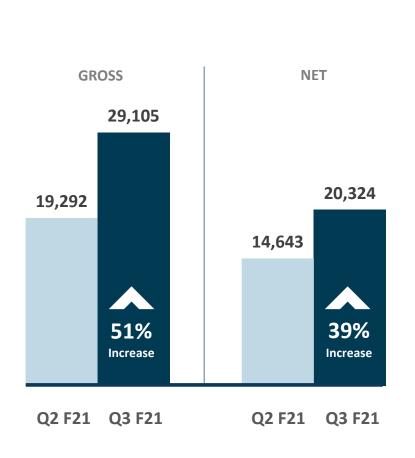

# Q3 F2021 REVENUE GROWTH SEQUENTIALLY FROM Q2 F2021

#### **TOTAL** revenue

#### **ADULT-USE REC revenue**

 Grew total gross and net revenue
 51% and 39%, respectively

 Grew adult-use rec gross and net revenue 55% and 40%, respectively