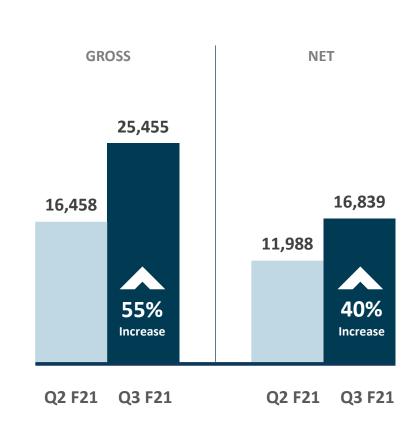

## Q3 F2021 REVENUE GROWTH FROM PRIOR YEAR PERIOD

#### **TOTAL** revenue

#### **ADULT-USE REC revenue**

 Grew total gross and net revenue
 31% and 13%, respectively

 Grew adult-use rec gross and net revenue 32% and 10%, respectively